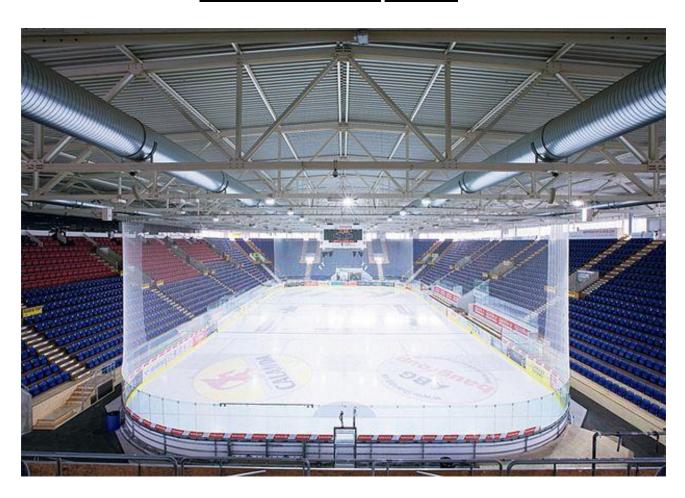

# Zurich Cup 30. August – 1. September 2018 organized by Ice Dogs

The tournament will be held on 30th to 1st September 2019 at the Swiss Arena Zürich-Kloten

## www.zurichcup.com

- 12 teams
- 1 tournament
- No body check allowed
- All games are under control by 2 top referees
- All games take place at the Swiss Arena (7'624 seats)
- 5 games guaranteed. Playing time: 30 minutes
- 7 very large dressing rooms available
- The distance from Swiss Arena to Zurich main station is around 10 km
- The distance from Swiss Arena to Zurich airport is around 3 km
- Food and drinks are available at the Arena
- There are several hotels near the Arena
- Help in carrying hockey-bags is granted
- Bags can be stored overnight
- Photos will be taken of each game
- Player Portrait direct printing possible
- Very efficient public transportation to Zurich City and the airport
- Tournament Homepage <a href="https://www.zurichcup.com">www.zurichcup.com</a>
- Facebook https://m.facebook.com/ice.dogs.zep/
- Instagram <a href="http://instagram.com/icedogs.ch">http://instagram.com/icedogs.ch</a>